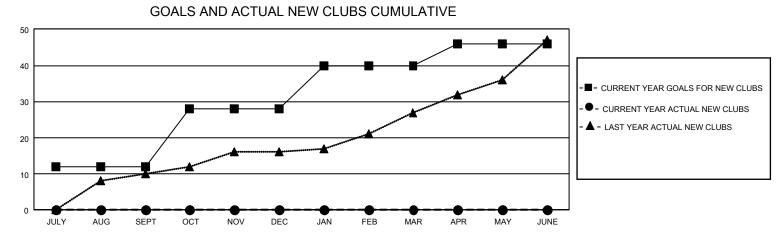

## GAT MONTHLY MEMBERSHIP PROGRESS REPORT

GMT Constitutional Area 3, Group B

REPORT DOES NOT INCLUDE CLUBS IN UNDISTRICTED AREAS.

| Clubs                 |               |           |               | Members               |                          |                         |                                                    |
|-----------------------|---------------|-----------|---------------|-----------------------|--------------------------|-------------------------|----------------------------------------------------|
| RESULTS FOR 2023-2024 |               |           |               | RESULTS FOR 2023-2024 |                          |                         |                                                    |
| QUARTER               | NEW CLUB GOAL | NEW CLUBS | DROPPED CLUBS | QUARTER               | EMBER GROWTH NET<br>GOAL | MEMBER GROWTH<br>ACTUAL | DROPPED MEMBERS<br>ACTUAL (including<br>transfers) |
| JULY/AUG/SEPT         | - 36          | 0         | 3             | JULY/AUG/SEPT         | 389                      | 218                     | 557                                                |
| OCT/NOV/DEC           | 48            | 0         | 0             | OCT/NOV/DEC           | 511                      | 0                       | 0                                                  |
| JAN/FEB/MAR           | 36            | 0         | 0             | JAN/FEB/MAR           | 410                      | 0                       | 0                                                  |
| APR/MAY/JUNE          | 18            | 0         | 0             | APR/MAY/JUNE          | 504                      | 0                       | 0                                                  |