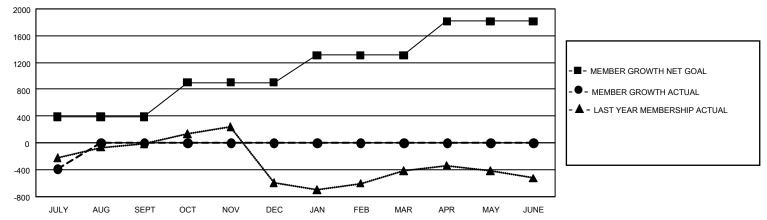

## GAT MONTHLY MEMBERSHIP PROGRESS REPORT

GMT Constitutional Area 3, Group B

REPORT DOES NOT INCLUDE CLUBS IN UNDISTRICTED AREAS.

| Clubs                 |               |           |               | Members               |                          |                         |                                                    |
|-----------------------|---------------|-----------|---------------|-----------------------|--------------------------|-------------------------|----------------------------------------------------|
| RESULTS FOR 2023-2024 |               |           |               | RESULTS FOR 2023-2024 |                          |                         |                                                    |
| QUARTER               | NEW CLUB GOAL | NEW CLUBS | DROPPED CLUBS | QUARTER               | EMBER GROWTH NET<br>GOAL | MEMBER GROWTH<br>ACTUAL | DROPPED MEMBERS<br>ACTUAL (including<br>transfers) |
| JULY/AUG/SEPT         | - 36          | 0         | 3             | JULY/AUG/SEPT         | 389                      | 218                     | 557                                                |
| OCT/NOV/DEC           | 48            | 0         | 0             | OCT/NOV/DEC           | 511                      | 0                       | 0                                                  |
| JAN/FEB/MAR           | 36            | 0         | 0             | JAN/FEB/MAR           | 410                      | 0                       | 0                                                  |
| APR/MAY/JUNE          | 18            | 0         | 0             | APR/MAY/JUNE          | 504                      | 0                       | 0                                                  |